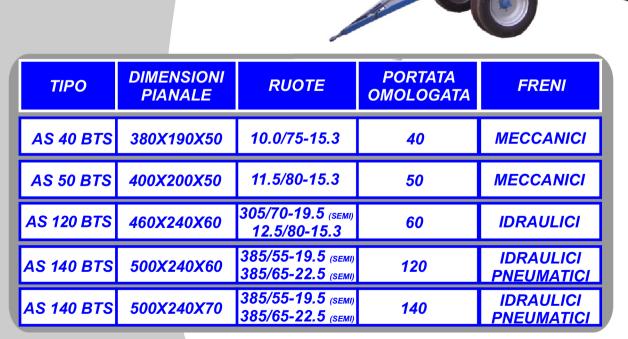

**AS60BTS - AS120BTS - AS140BTS:** 

Occhione Omologato Q.li 140 Tamburo dei Freni in Ghisa

AS120BTS - AS140BTS: Sponde con piantone centrale